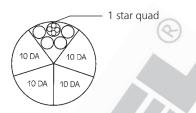

Quad 1: basic colours of all conductors red Quad 2: basic colours of all conductors green Quad 3: basic colours of all conductors grey Quad 4: basic colours of all conductors yellow Quad 5: basic colours of all conductors white

The quads of a sub-unit are to be counted according to the sequence of basic colours.

In cables with more than 5 star quads, the sub- and main-units must be counted continuously beginning with maker-unit at inner layer towards outside.

#### Design of a main-unit:

Consist of 5 sub-units = 50 pairs (DA)