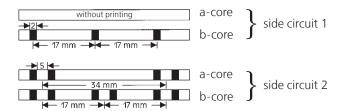

The first sub- or main-unit in each layer is to be marked by an open helix of plastic tape of red (marker). All other sub- or main-units must be whipped with an open helix of white or uncoloured plastic tape.