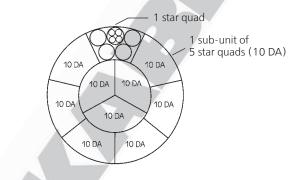

The quads of a sub-unit are to be counted according to the sequence of basic colours.

In cables with more than 5 star quads, the sub- and main-units must be counted continuously beginning with maker-unit at inner layer towards outside.

### Design of a main-unit:

Consist of 10 sub-units = 100 pairs (DA)